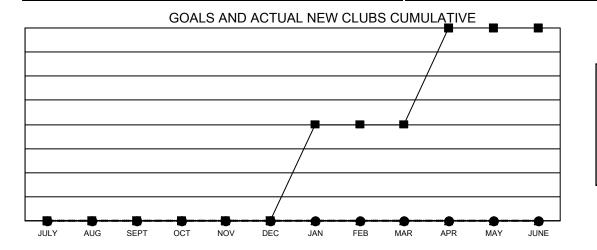

## Multiple District 38

| Clubs                 |               |           |               | Members               |                           |                         |                             |
|-----------------------|---------------|-----------|---------------|-----------------------|---------------------------|-------------------------|-----------------------------|
| RESULTS FOR 2022-2023 |               |           |               | RESULTS FOR 2022-2023 |                           |                         |                             |
| QUARTER               | NEW CLUB GOAL | NEW CLUBS | DROPPED CLUBS | QUARTER               | MEMBER GROWTH NET<br>GOAL | MEMBER GROWTH<br>ACTUAL | DROPPED MEMBERS ACTUAL      |
| JULY/AUG/SEPT         | 0             | 0         | 0             | JULY/AUG/SEI          | PT 48                     | 30                      | (including transfers)<br>64 |
| OCT/NOV/DEC           | 0             | 0         | 0             | OCT/NOV/DEC           | 53                        | 41                      | 65                          |
| JAN/FEB/MAR           | 2             | 0         | 0             | JAN/FEB/MAR           | 48                        | 42                      | 55                          |
| APR/MAY/JUNE          | 2             | 0         | 0             | APR/MAY/JUN           | E 48                      | 0                       | 0                           |
|                       |               |           |               |                       |                           |                         |                             |

- CURRENT YEAR GOALS FOR NEW CLUBS
- CURRENT YEAR ACTUAL NEW CLUBS
- LAST YEAR ACTUAL NEW CLUBS