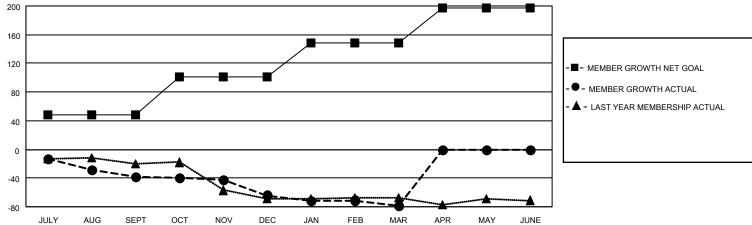

## Multiple District 38

| Clubs                 |               |           |               | Members               |                           |                         |                             |
|-----------------------|---------------|-----------|---------------|-----------------------|---------------------------|-------------------------|-----------------------------|
| RESULTS FOR 2022-2023 |               |           |               | RESULTS FOR 2022-2023 |                           |                         |                             |
| QUARTER               | NEW CLUB GOAL | NEW CLUBS | DROPPED CLUBS | QUARTER               | MEMBER GROWTH NET<br>GOAL | MEMBER GROWTH<br>ACTUAL | DROPPED MEMBERS ACTUAL      |
| JULY/AUG/SEPT         | 0             | 0         | 0             | JULY/AUG/SEI          | PT 48                     | 30                      | (including transfers)<br>64 |
| OCT/NOV/DEC           | 0             | 0         | 0             | OCT/NOV/DEC           | 53                        | 41                      | 65                          |
| JAN/FEB/MAR           | 2             | 0         | 0             | JAN/FEB/MAR           | 48                        | 42                      | 55                          |
| APR/MAY/JUNE          | 2             | 0         | 0             | APR/MAY/JUN           | E 48                      | 0                       | 0                           |
|                       |               |           |               |                       |                           |                         |                             |

## GOALS AND ACTUAL MEMBERS CUMULATIVE

| DROPPED CLUBS: 0 |     | 50 CLUBS OF 123 ADDED 1 OR<br>MORE NEW MEMBERS | GENDER DISTRIBUTION  MALE 2,118 (72.58%) |              |
|------------------|-----|------------------------------------------------|------------------------------------------|--------------|
|                  |     |                                                | FEMALE                                   | 800 (27.42%) |
| DROPPED MEMBERS  |     |                                                | NON BINARY                               | 0 (0.00%)    |
| DECEASED         | 36  |                                                | PREFER NOT TO ANSWER                     | 0 (0.00%)    |
| CLUB CANCELLED   | 0   |                                                | TOTAL FAMILY UNIT MEMBERS                | 630          |
| OTHER            | 148 | CLICK HERE FOR CUMULATIVE                      | TOTAL FAMILY UNIT MEMBERS                | 030          |
| TOTAL            | 184 | MEMBERSHIP DATA                                | FAMILY MEMBERS PAYING HAL<br>DUES        | F 318        |